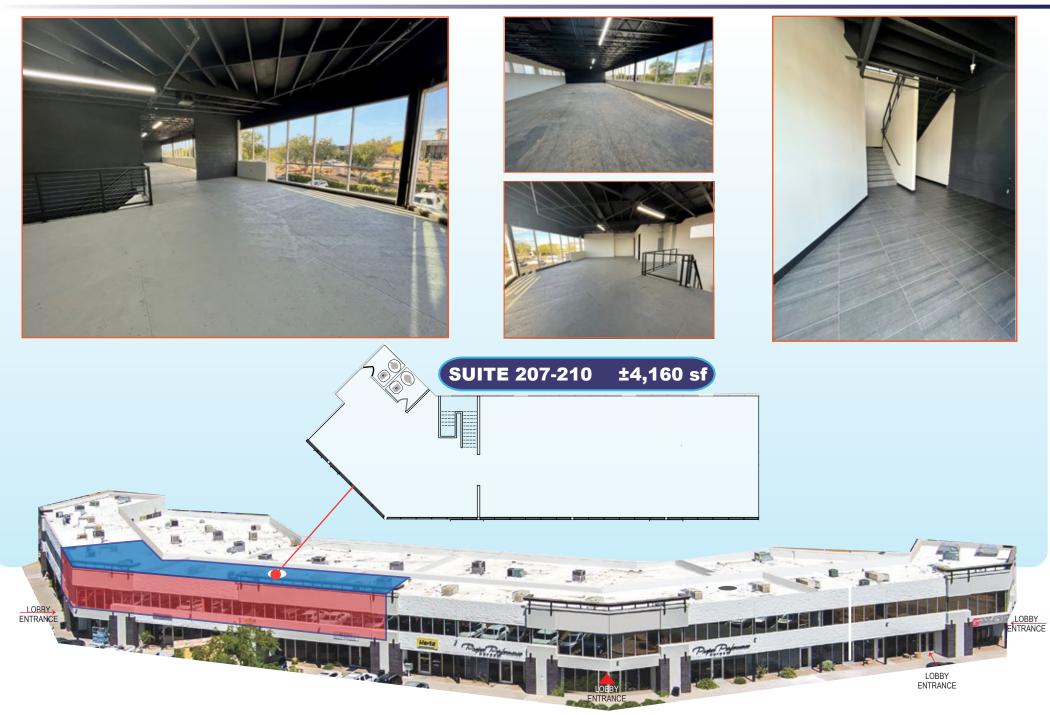

## SUITE 207-210 ±4,160 SF

## EXPANSIVE WINDOWS | SWEEPING VIEWS | FLEXIBLE OPEN FLOOR PLANS

Availability: Suite 207 through 210: ±4,160 sf

- **Features:** Independent second-floor office suite
  - Modern open floor plan with amazing views and ready for tenant finishes!
  - Private 1st floor lobby entrance
  - Two private finished restrooms
  - HVAC in place
  - Prime location on major intersection (Hayden/Raintree) with GREAT Hayden Road signage visibility
  - One (1) mile from Loop 101 Freeway access

#### **INTERIOR PHOTOS - SUITE 207-210**