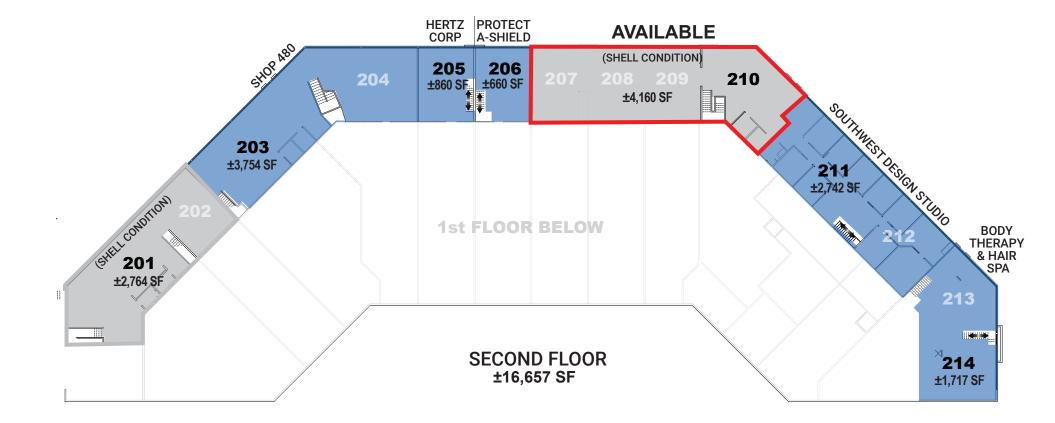

## SUITE 207-210 ±4,160 SF

## EXPANSIVE WINDOWS | SWEEPING VIEWS | FLEXIBLE OPEN FLOOR PLANS

Availability: Suite 207 through 210: ±4,160 sf

- **Features:** Independent second-floor office suite
  - Modern open floor plan with amazing views and ready for tenant finishes!
  - Private 1st floor lobby entrance
  - Two private finished restrooms
  - HVAC in place
  - Prime location on major intersection (Hayden/Raintree) with GREAT Hayden Road signage visibility
  - One (1) mile from Loop 101 Freeway access

#### NOT TO SCALE

All information furnished regarding property for sale, rental or financing is from sources deemed reliable, but no warranty or representation is made to the accuracy thereof and same is submitted to errors, omissions, change of price, rental or other conditions, prior to sale, lease or financing or withdrawal without notice. No liability of any kind is to be imposed on the broker herein. This information has been secured from sources deemed reliable, however, we make no warranties as to its accuracy.