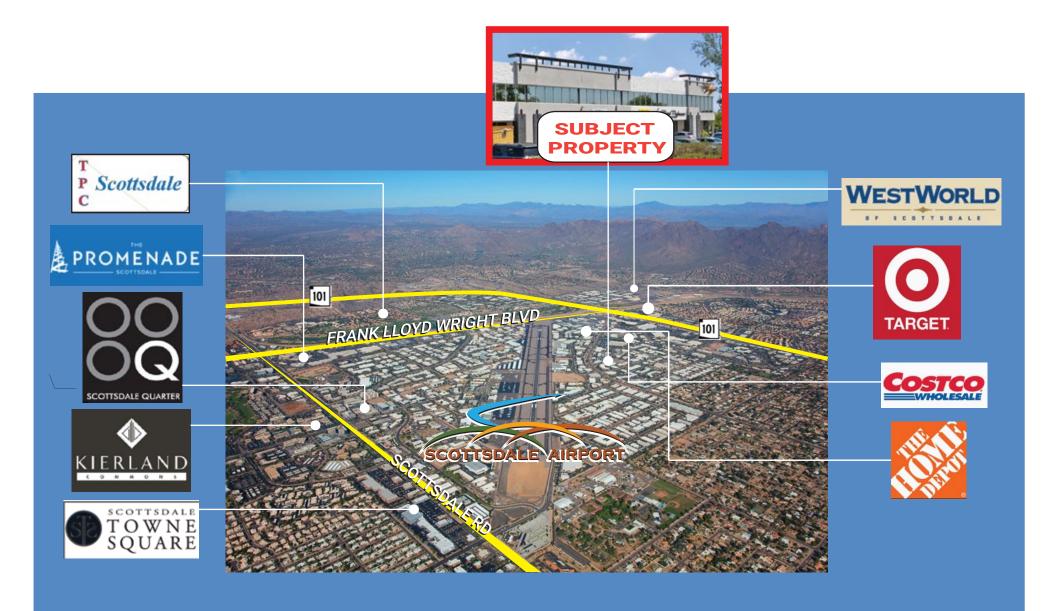

s

Parking Ratio: • 2.45/1000 sf

Zoning: • C-3 (Commercial), City of Scottsdale





#### **INTERIOR PHOTOS - SUITE 207-210**

## 15001 N HAYDEN ROAD • SCOTTSDALE, AZ 85260



### 15001 N HAYDEN ROAD • SCOTTSDALE, AZ 85260



#### NOT TO SCALE

All information furnished regarding property for sale, rental or financing is from sources deemed reliable, but no warranty or representation is made to the accuracy thereof and same is submitted to errors, omissions, change of price, rental or other conditions, prior to sale, lease or financing or withdrawal without notice. No liability of any kind is to be imposed on the broker herein. This information has been secured from sources deemed reliable, however, we make no warranties as to its accuracy.

## 15001 N HAYDEN ROAD • SCOTTSDALE, AZ 85260